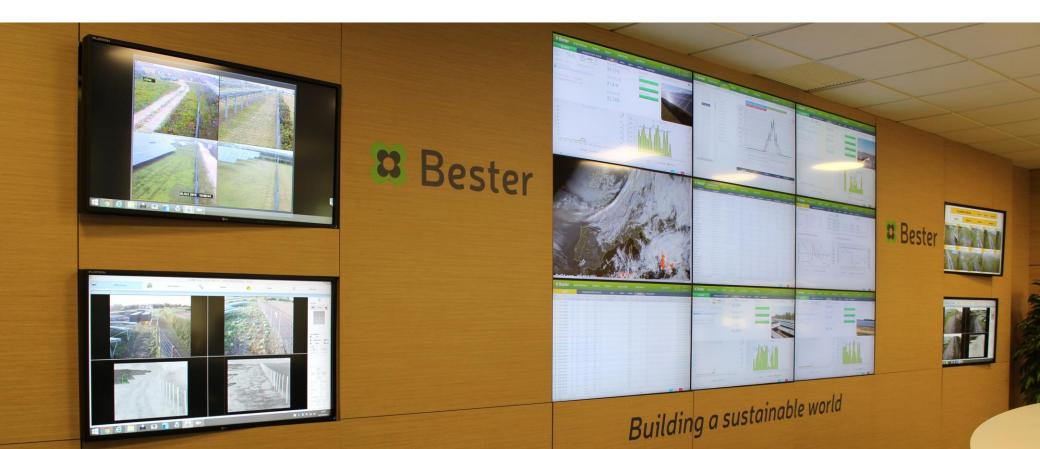

## Advantages Bester O&M Services

- **Full service Operation & Maintenance**
- **3** Own monitoring platform

×

Video wall exclusive for monitoring PV plants

Service bond to guarantee the O&M performance

## Advantages Bester O&M Services

Video wall exclusive for monitoring PV plants. Double control room.